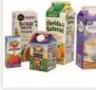

## THANK YOU FOR RECYCLING THESE:

Cartons

Food and beverage cartons Empty, rinse and

**Glass** 

Empty, rinse and replace caps

Mixed paper, newspaper, magazines Flattened cardboard and boxes

**Plastic bottles** and containers Empty, rinse and replace caps